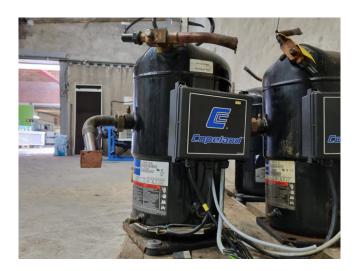

#### Used Copeland ZR90K3E-TWD-561

Used Copeland ZR90K3E-TWD-561 hermetic piston compressor on Freon with a sight glass. The compressor has a displacement of 20,9 m<sup>3</sup>/h at 2900 RPM and 25,2 m<sup>3</sup>/h at 3500 RPM. \*Why choose for HOSBV? Were not only the largest used refrigeration specialist in Europe, but also, we deliver all equipment including an extensive test, warranty and industrial cleaning. \*Optional we can also perform a new paint job and arrange the logistics.