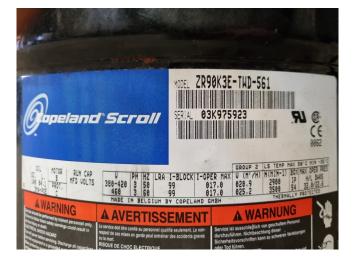

## Copeland ZR90K3E-TWD-561

### **Specifications**

| Brand                             | Copeland        |
|-----------------------------------|-----------------|
| Туре                              | ZR90K3E-TWD-561 |
| Refrigerant                       | Freon           |
| kW at $+10^{\circ}C/+40^{\circ}C$ | 25,8            |
| kW at 0ºC/+40ºC                   | 17,3            |
| kW at -5ºC/+40ºC                  | 14,0            |
| kW at -10ºC/+40ºC                 | 11,1            |
| kW at -20ºC/+40ºC                 | 6,5             |
| Sight Glass                       | 1               |
| m3 / h                            | 20,9            |
| Weight in kg.                     | 105             |
| Sizes                             | 420x340x700 mm  |
|                                   | (LxWxH)         |
| Stock                             | 3               |