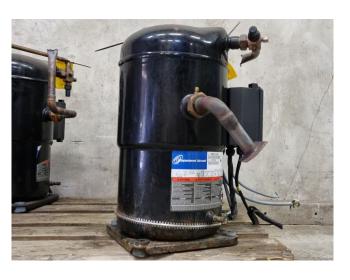

#### Used Copeland ZR90K3E-TWD-561

Used Copeland ZR90K3E-TWD-561 hermetic piston compressor on Freon with a sight glass. The compressor has a displacement of 20,9 m<sup>3</sup>/h at 2900 RPM and 25,2 m<sup>3</sup>/h at 3500 RPM. \*Why choose for HOSBV? Were not only the largest used refrigeration specialist in Europe, but also, we deliver all equipment including an extensive test, warranty and industrial cleaning. \*Optional we can also perform a new paint job and arrange the logistics.