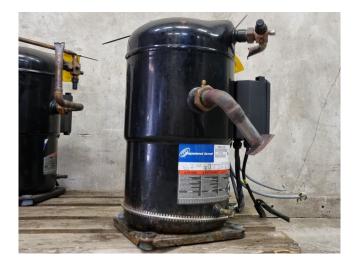

#### Used Copeland ZR90K3E-TWD-561

Used Copeland ZR90K3E-TWD-561 hermetic piston compressor on Freon with a sight glass. The compressor has a displacement of 20,9 m<sup>3</sup>/h at 2900 RPM and 25,2 m<sup>3</sup>/h at 3500 RPM. \*Why choose for HOSBV? Were not only the largest used refrigeration specialist in Europe, but also, we deliver all equipment including an extensive test, warranty and industrial cleaning. \*Optional we can also perform a new paint job and arrange the logistics.